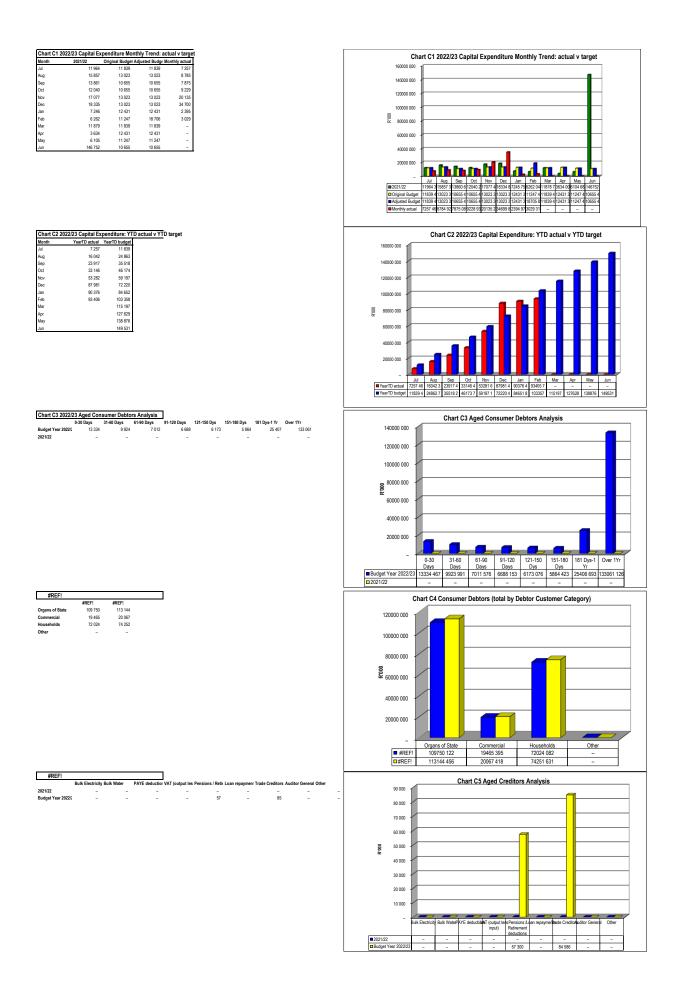

| -                           | -          | -          | -       | -              | -      | -        |          | -         |  |
| Total Capital Expenditure on upgrading of existing assets | 1   | 23 895                      | 10 100     | 11 500     | -       | 7 700          | 8 217  | 517      | 6.3%     | 11 500    |  |
| expire Experience on apgrauing of existing assets         |     | 20 030                      | 10 100     | 11 300     | -       | 1 100          | 0217   | 517      | 0.070    | 11,500    |  |

References

1. Total Capital Expenditure on new assets (SC13a) plus Total Capital Expenditure on renewal of existing assets (SC13b) plus Total Capital Expenditure on upgrading of existing assets (SC13e) must reconcile to total capital expenditure in Table C5
check balance